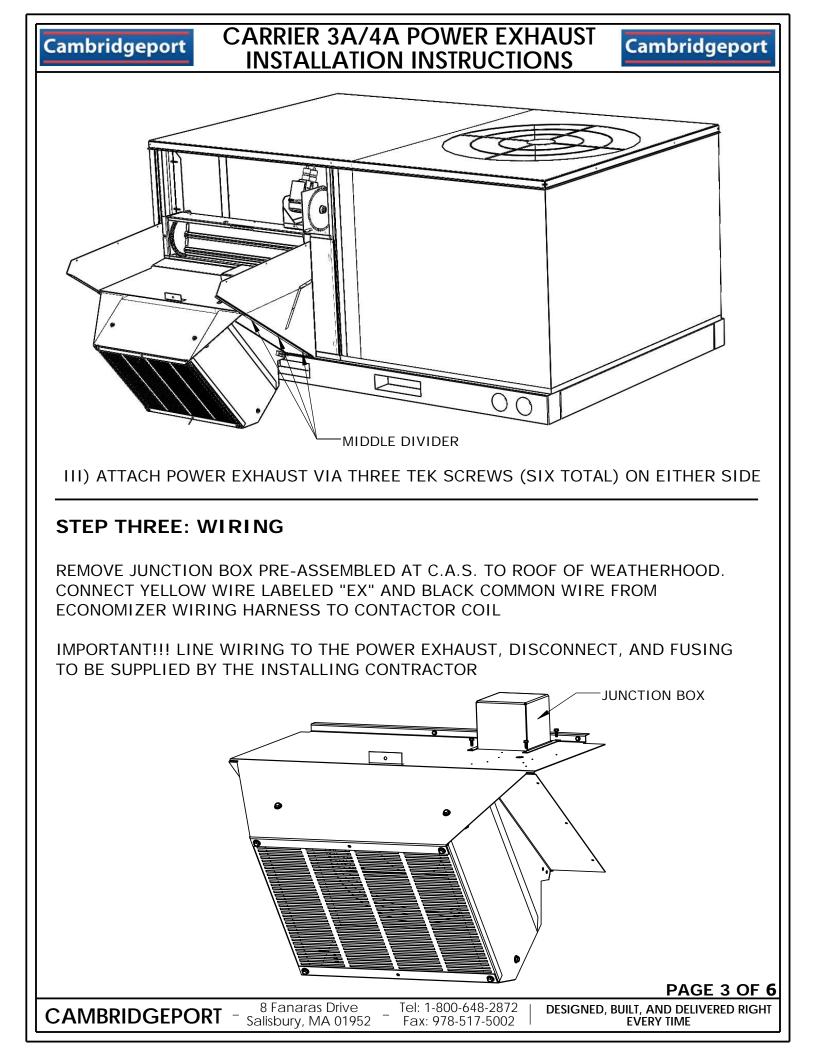

Cambridgeport

## CARRIER 3A/4A POWER EXHAUST INSTALLATION INSTRUCTIONS

Cambridgeport

BEFORE BEGINNING VERIFY DOWNSHOT ECONOMIZER CONFIGURATION IF AIR FLOW IS HORIZONTAL <u>DO NOT INSTALL</u> POWER EXHAUST









PAGE 4 OF 6



## 3-PHASE MOTOR WIRING



LINE

LINE



## STEP FIVE: CONTROLLER SET UP

ON BELIMO ZIP CONTROLLER ARROW DOWN TO SETTINGS MENU, PRESS "OK", THEN ARROW DOWN TO FIND THE FOLLOWING SETTINGS



EXHAUST FAN ON POS = SET % OF ECONOMIZER O/A DAMPER OPEN THAT WILL ENERGIZE THE POWER EXHAUST

WHEN POWER EXHAUST IS USED IN COMBINATION WITH A 2 SPEED OR VFD SUPPLY FAN (STAGED AIR UNIT) AN ADDITIONAL SETPOINT IS REQUIRED



LOW EXH FAN POS = SET % OF ECONOMIZER O/A DAMPER OPEN THAT WILL ENERGIZE POWER EXHAUST WHEN BLOWER FAN IS RUNNING AT LOW SPEED

PAGE 6 OF 6