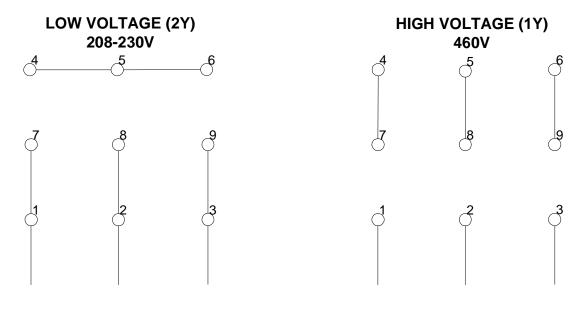

Cambridgeport

## CARRIER 3A/4A POWER EXHAUST INSTALLATION INSTRUCTIONS

Cambridgeport

BEFORE BEGINNING VERIFY DOWNSHOT ECONOMIZER CONFIGURATION IF AIR FLOW IS HORIZONTAL <u>DO NOT INSTALL</u> POWER EXHAUST









PAGE 4 OF 6



## 3-PHASE MOTOR WIRING



LINE

LINE



## STEP FIVE: CONTROLLER SET UP

ON BELIMO ZIP CONTROLLER ARROW DOWN TO SETTINGS MENU, PRESS "OK", THEN ARROW DOWN TO FIND THE FOLLOWING SETTINGS



EXHAUST FAN ON POS = SET % OF ECONOMIZER O/A DAMPER OPEN THAT WILL ENERGIZE THE POWER EXHAUST

WHEN POWER EXHAUST IS USED IN COMBINATION WITH A 2 SPEED OR VFD SUPPLY FAN (STAGED AIR UNIT) AN ADDITIONAL SETPOINT IS REQUIRED



LOW EXH FAN POS = SET % OF ECONOMIZER O/A DAMPER OPEN THAT WILL ENERGIZE POWER EXHAUST WHEN BLOWER FAN IS RUNNING AT LOW SPEED

PAGE 6 OF 6