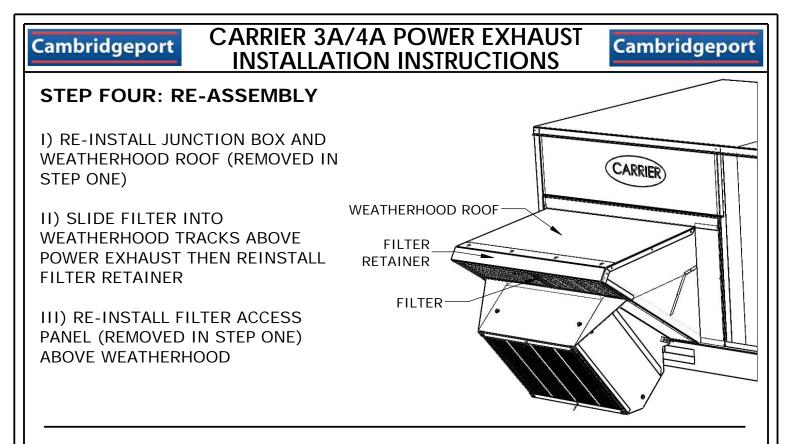

## CARRIER 3A/4A POWER EXHAUST INSTALLATION INSTRUCTIONS

Cambridgeport

BEFORE BEGINNING VERIFY DOWNSHOT ECONOMIZER CONFIGURATION IF AIR FLOW IS HORIZONTAL <u>DO NOT INSTALL</u> POWER EXHAUST

PAGE 4 OF 6