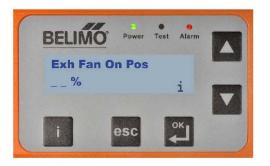

## STEP FIVE: CONTROLLER SET UP

ON BELIMO ZIP CONTROLLER ARROW DOWN TO SETTINGS MENU, PRESS "OK", THEN ARROW DOWN TO FIND THE FOLLOWING SETTINGS

EXHAUST FAN ON POS = SET % OF ECONOMIZER O/A DAMPER OPEN THAT WILL ENERGIZE THE POWER EXHAUST

WHEN POWER EXHAUST IS USED IN COMBINATION WITH A 2 SPEED OR VFD SUPPLY FAN (STAGED AIR UNIT) AN ADDITIONAL SETPOINT IS REQUIRED

LOW EXH FAN POS = SET % OF ECONOMIZER O/A DAMPER OPEN THAT WILL ENERGIZE POWER EXHAUST WHEN BLOWER FAN IS RUNNING AT LOW SPEED