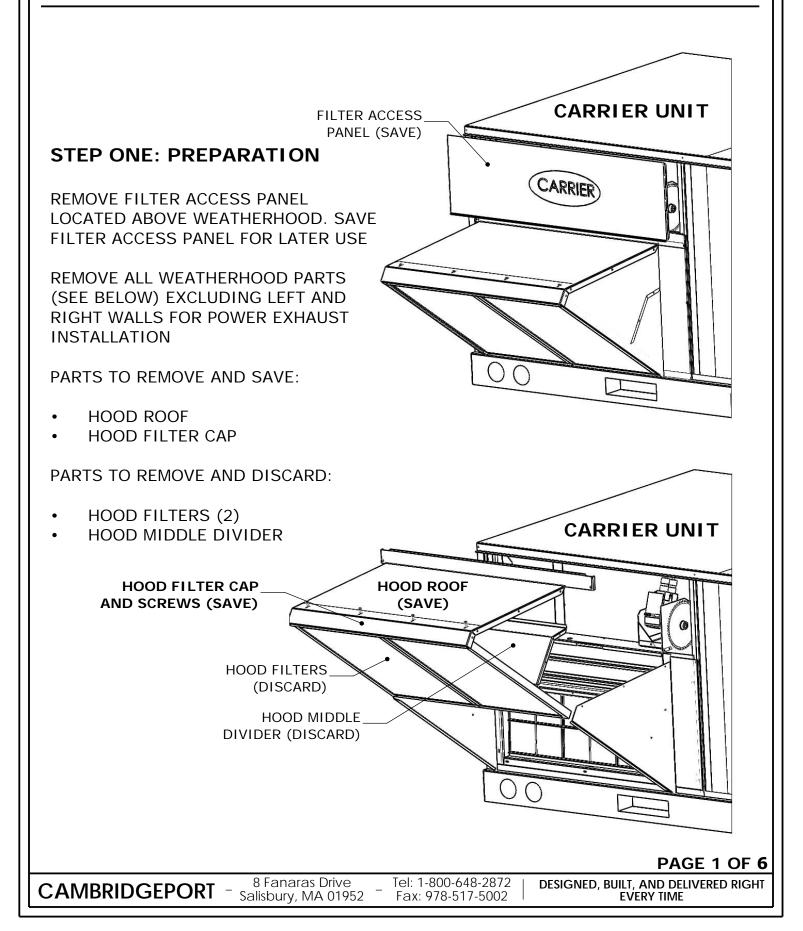

Cambridgeport

## CARRIER 3A/4A POWER EXHAUST INSTALLATION INSTRUCTIONS

Cambridgeport

BEFORE BEGINNING VERIFY DOWNSHOT ECONOMIZER CONFIGURATION IF AIR FLOW IS HORIZONTAL <u>DO NOT INSTALL</u> POWER EXHAUST









PAGE 4 OF 6



## 3-PHASE MOTOR WIRING



LINE

LINE



## STEP FIVE: CONTROLLER SET UP

ON BELIMO ZIP CONTROLLER ARROW DOWN TO SETTINGS MENU, PRESS "OK", THEN ARROW DOWN TO FIND THE FOLLOWING SETTINGS



EXHAUST FAN ON POS = SET % OF ECONOMIZER O/A DAMPER OPEN THAT WILL ENERGIZE THE POWER EXHAUST

WHEN POWER EXHAUST IS USED IN COMBINATION WITH A 2 SPEED OR VFD SUPPLY FAN (STAGED AIR UNIT) AN ADDITIONAL SETPOINT IS REQUIRED



LOW EXH FAN POS = SET % OF ECONOMIZER O/A DAMPER OPEN THAT WILL ENERGIZE POWER EXHAUST WHEN BLOWER FAN IS RUNNING AT LOW SPEED

PAGE 6 OF 6