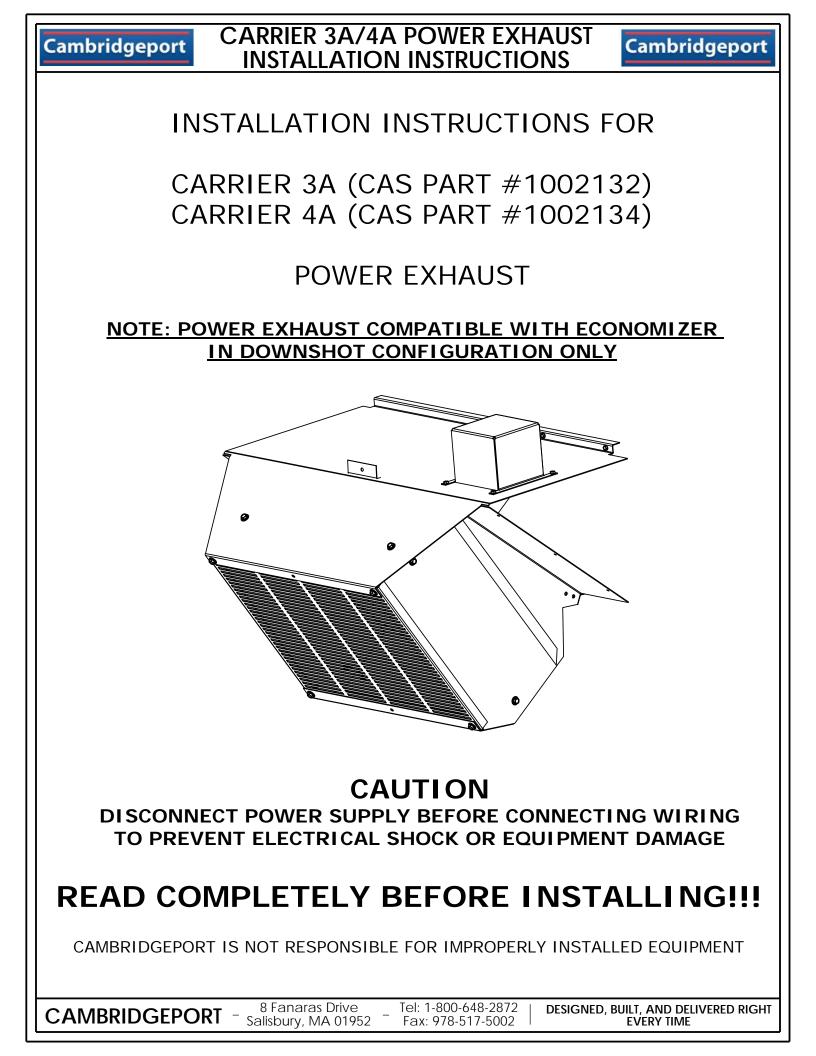

Cambridgeport

## CARRIER 3A/4A POWER EXHAUST INSTALLATION INSTRUCTIONS

Cambridgeport

BEFORE BEGINNING VERIFY DOWNSHOT ECONOMIZER CONFIGURATION IF AIR FLOW IS HORIZONTAL <u>DO NOT INSTALL</u> POWER EXHAUST

PAGE 4 OF 6