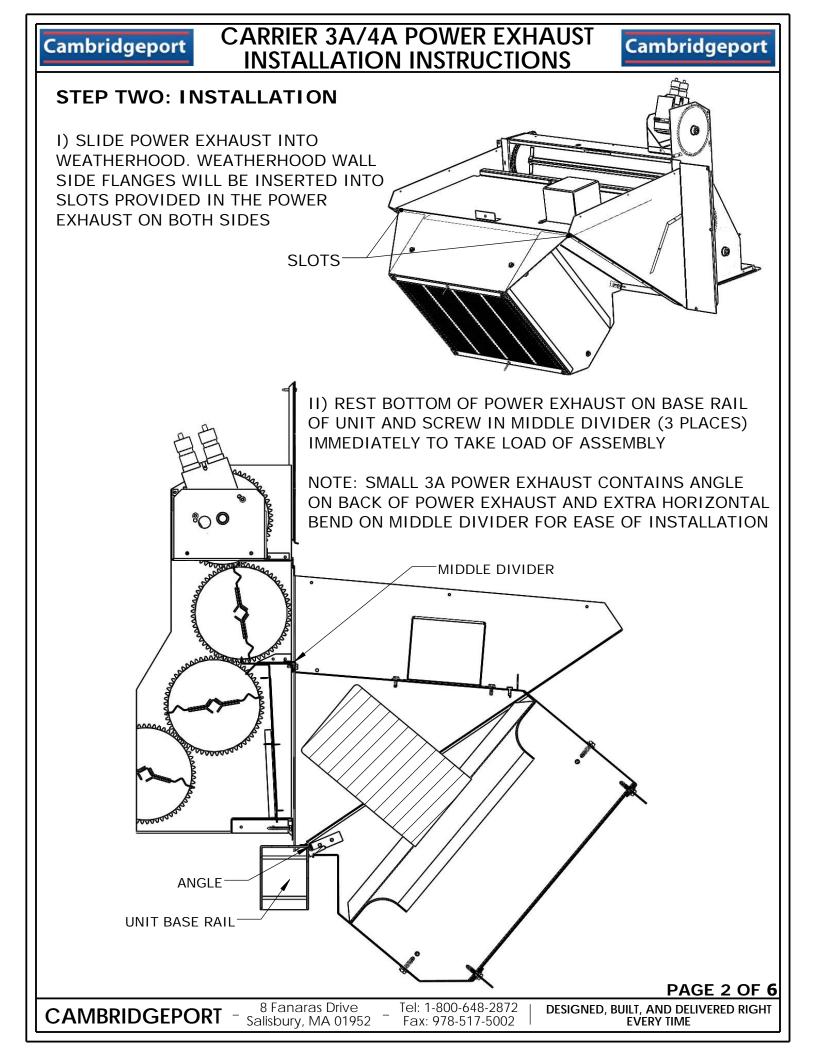

Cambridgeport

## CARRIER 3A/4A POWER EXHAUST INSTALLATION INSTRUCTIONS

Cambridgeport

BEFORE BEGINNING VERIFY DOWNSHOT ECONOMIZER CONFIGURATION IF AIR FLOW IS HORIZONTAL <u>DO NOT INSTALL</u> POWER EXHAUST









PAGE 4 OF 6



## 3-PHASE MOTOR WIRING



LINE

LINE



## STEP FIVE: CONTROLLER SET UP

ON BELIMO ZIP CONTROLLER ARROW DOWN TO SETTINGS MENU, PRESS "OK", THEN ARROW DOWN TO FIND THE FOLLOWING SETTINGS



EXHAUST FAN ON POS = SET % OF ECONOMIZER O/A DAMPER OPEN THAT WILL ENERGIZE THE POWER EXHAUST

WHEN POWER EXHAUST IS USED IN COMBINATION WITH A 2 SPEED OR VFD SUPPLY FAN (STAGED AIR UNIT) AN ADDITIONAL SETPOINT IS REQUIRED



LOW EXH FAN POS = SET % OF ECONOMIZER O/A DAMPER OPEN THAT WILL ENERGIZE POWER EXHAUST WHEN BLOWER FAN IS RUNNING AT LOW SPEED

PAGE 6 OF 6