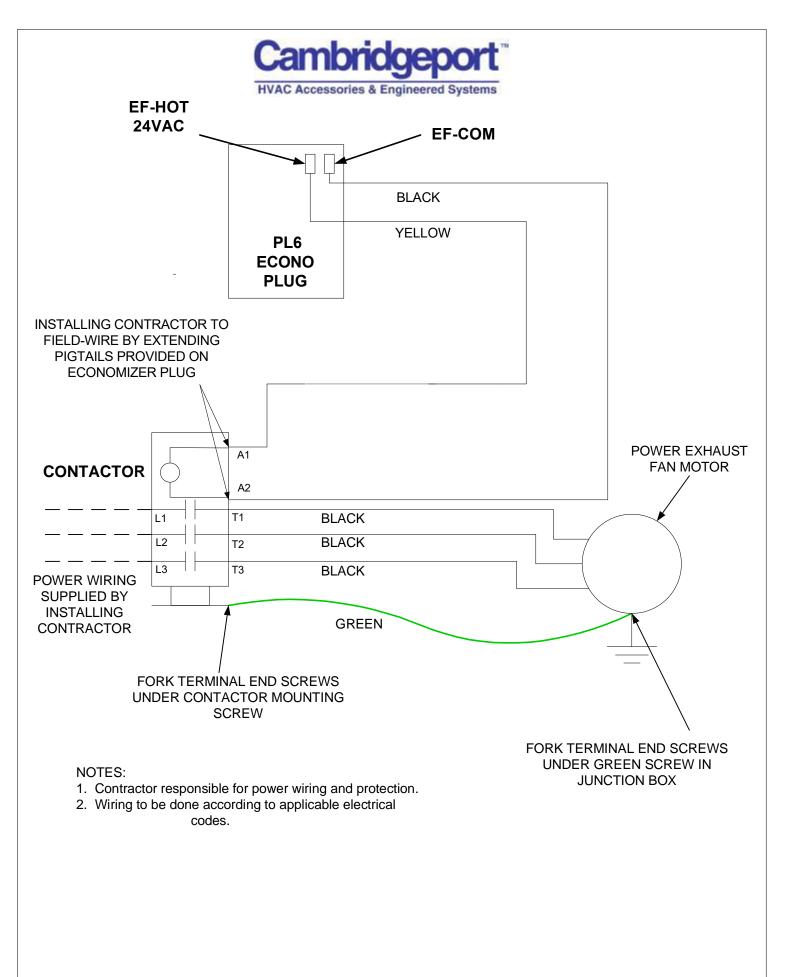

Cambridgeport

## CARRIER 3A/4A POWER EXHAUST INSTALLATION INSTRUCTIONS

Cambridgeport

BEFORE BEGINNING VERIFY DOWNSHOT ECONOMIZER CONFIGURATION IF AIR FLOW IS HORIZONTAL <u>DO NOT INSTALL</u> POWER EXHAUST









PAGE 4 OF 6



## 3-PHASE MOTOR WIRING



LINE

LINE



## STEP FIVE: CONTROLLER SET UP

ON BELIMO ZIP CONTROLLER ARROW DOWN TO SETTINGS MENU, PRESS "OK", THEN ARROW DOWN TO FIND THE FOLLOWING SETTINGS



EXHAUST FAN ON POS = SET % OF ECONOMIZER O/A DAMPER OPEN THAT WILL ENERGIZE THE POWER EXHAUST

WHEN POWER EXHAUST IS USED IN COMBINATION WITH A 2 SPEED OR VFD SUPPLY FAN (STAGED AIR UNIT) AN ADDITIONAL SETPOINT IS REQUIRED



LOW EXH FAN POS = SET % OF ECONOMIZER O/A DAMPER OPEN THAT WILL ENERGIZE POWER EXHAUST WHEN BLOWER FAN IS RUNNING AT LOW SPEED

PAGE 6 OF 6