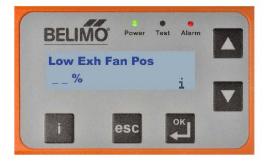

## STEP FIVE: CONTROLLER SET UP

ON BELIMO ZIP CONTROLLER ARROW DOWN TO SETTINGS MENU, PRESS "OK", THEN ARROW DOWN TO FIND THE FOLLOWING SETTINGS

EXHAUST FAN ON POS = SET % OF ECONOMIZER O/A DAMPER OPEN THAT WILL ENERGIZE THE POWER EXHAUST

WHEN POWER EXHAUST IS USED IN COMBINATION WITH A 2 SPEED OR VFD SUPPLY FAN (STAGED AIR UNIT) AN ADDITIONAL SETPOINT IS REQUIRED

LOW EXH FAN POS = SET % OF ECONOMIZER O/A DAMPER OPEN THAT WILL ENERGIZE POWER EXHAUST WHEN BLOWER FAN IS RUNNING AT LOW SPEED